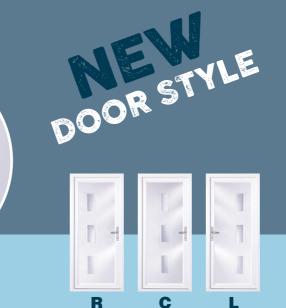

#### DORSET HORIZONTAL R

BERKSHIRE

DOOR STYLE

Sandblast Border

#### BERKSHIRE VERTICAL C

BERKSHIRE HORIZONTAL C - Obscure glazed

These exciting panel designs form part of the NEW By Invitation Collection. An extensive range of stylish door panels to suit all tastes and budgets.