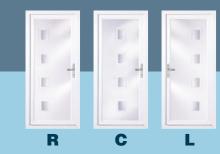

#### BERKSHIRE VERTICAL C

BERKSHIRE HORIZONTAL C - Obscure glazed

These exciting panel designs form part of the NEW By Invitation Collection. An extensive range of stylish door panels to suit all tastes and budgets.