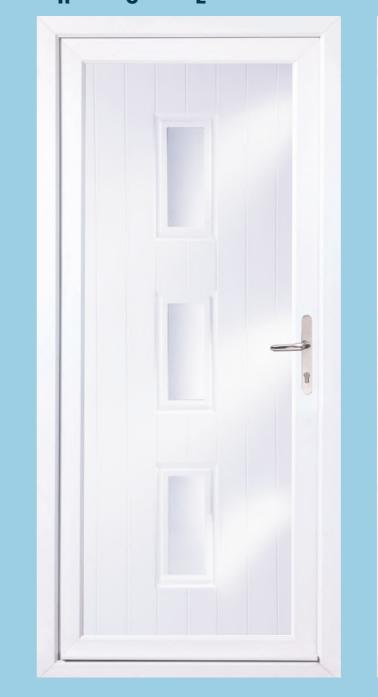

# By Invitation

# EXCITING NEW PANEL STYLES ADDED TO THE COLLECTION

#### COLLECTION

### ROXBOROUGH

Roxborough panels available in Vertical & Horizontal, Left, Right & Centre designs. All panels available with Sandblast/Clear Borders.



INTRODUCIN NEODUCIN ST. DINC ST. ST. DINC ST. DI



**ROXBOROUGH** VERTICAL L - Obscure glazed **ROXBOROUGH** HORIZONTAL C - Obscure glazed





# CAMBRIDGE

Cambridge panels available in Vertical & Horizontal, Left, Right & Centre designs. All panels available with Sandblast/Clear Borders.





## DORSET

Dorset panels available in Vertical & Horizontal, Left, Right & Centre designs. All panels available with Sandblast/Clear Borders.







**CAMBRIDGE** HORIZONTAL C - Obscure glazed



DORSET VERTICAL C - Obscure glazed

- Obscure glazed



Vertical



#### DORSET HORIZONTAL R



BERKSHIRE

DOOR STYLE

Sandblast Border



#### BERKSHIRE VERTICAL C





BERKSHIRE HORIZONTAL C - Obscure glazed

These exciting panel designs form part of the NEW By Invitation Collection. An extensive range of stylish door panels to suit all tastes and budgets.