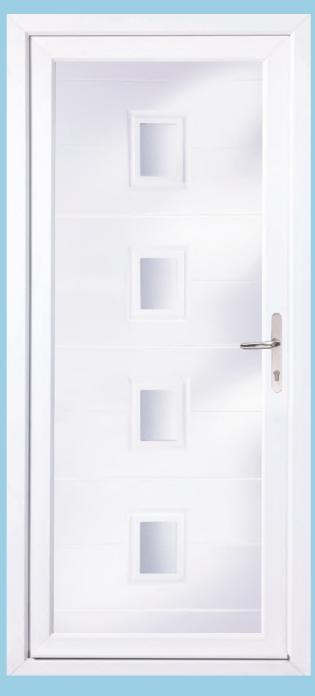

## DORSET

Dorset panels available in Vertical & Horizontal, Left, Right & Centre designs. All panels available with Sandblast/Clear Borders.

**CAMBRIDGE** HORIZONTAL C - Obscure glazed

DORSET VERTICAL C - Obscure glazed