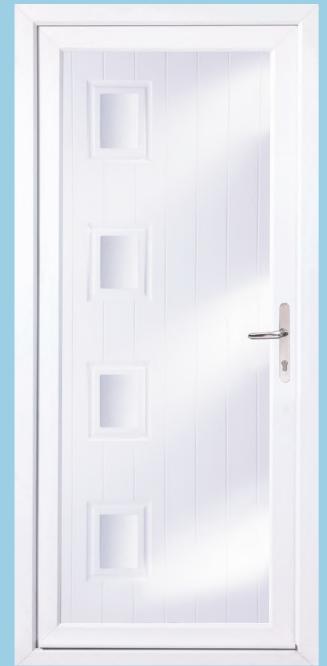

### ROXBOROUGH

Roxborough panels available in Vertical & Horizontal, Left, Right & Centre designs. All panels available with Sandblast/Clear Borders.

INTRODUCIN NEODUCIN ST. DINC ST. ST. DINC ST. DI

**ROXBOROUGH** VERTICAL L - Obscure glazed **ROXBOROUGH** HORIZONTAL C - Obscure glazed