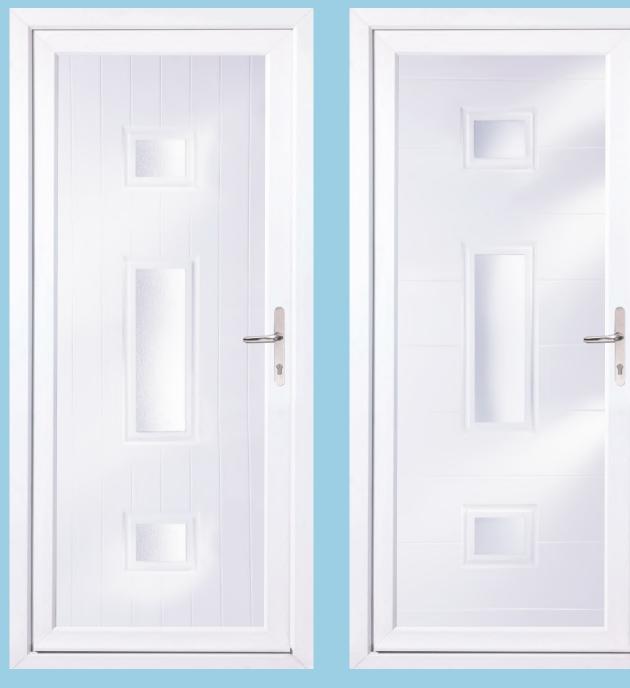

## DORSET

Dorset panels available in Vertical & Horizontal, Left, Right & Centre designs. All panels available with Sandblast/Clear Borders.

**CAMBRIDGE** HORIZONTAL C - Obscure glazed

DORSET VERTICAL C - Obscure glazed

- Obscure glazed

Vertical

#### DORSET HORIZONTAL R

BERKSHIRE

DOOR STYLE

Sandblast Border