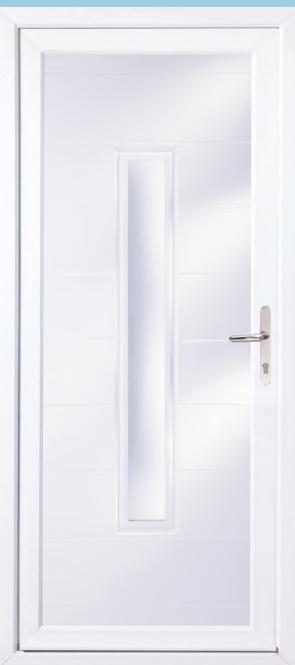

## DORSET

Dorset panels available in Vertical & Horizontal, Left, Right & Centre designs. All panels available with Sandblast/Clear Borders.

**CAMBRIDGE** HORIZONTAL C - Obscure glazed

DORSET VERTICAL C - Obscure glazed

- Obscure glazed

Vertical

#### DORSET HORIZONTAL R

BERKSHIRE

DOOR STYLE

Sandblast Border