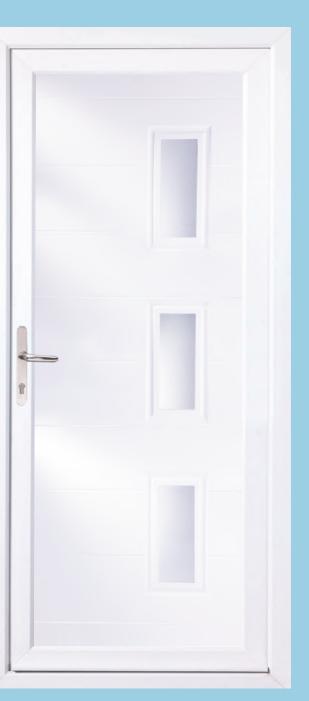

#### DORSET HORIZONTAL R

BERKSHIRE

DOOR STYLE

Sandblast Border

#### BERKSHIRE VERTICAL C

BERKSHIRE HORIZONTAL C - Obscure glazed

These exciting panel designs form part of the NEW By Invitation Collection. An extensive range of stylish door panels to suit all tastes and budgets.