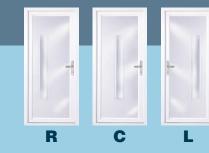

### ROXBOROUGH

Roxborough panels available in Vertical & Horizontal, Left, Right & Centre designs. All panels available with Sandblast/Clear Borders.

INTRODUCIN NEODUCIN ST. DINC ST. ST. DINC ST. DI

**ROXBOROUGH** VERTICAL L - Obscure glazed **ROXBOROUGH** HORIZONTAL C - Obscure glazed